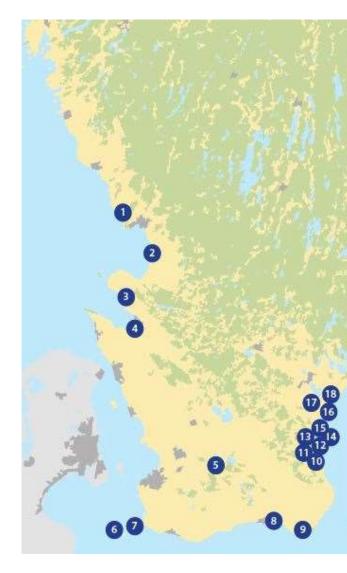

## Sand Life 23 Projectsites

## Project sites

- 1. Böda östra (East)
- 2. Böda västra (West)
- 3. Skedeås
- 4. Gårdby sandhed
- 5. Åby sandbackar