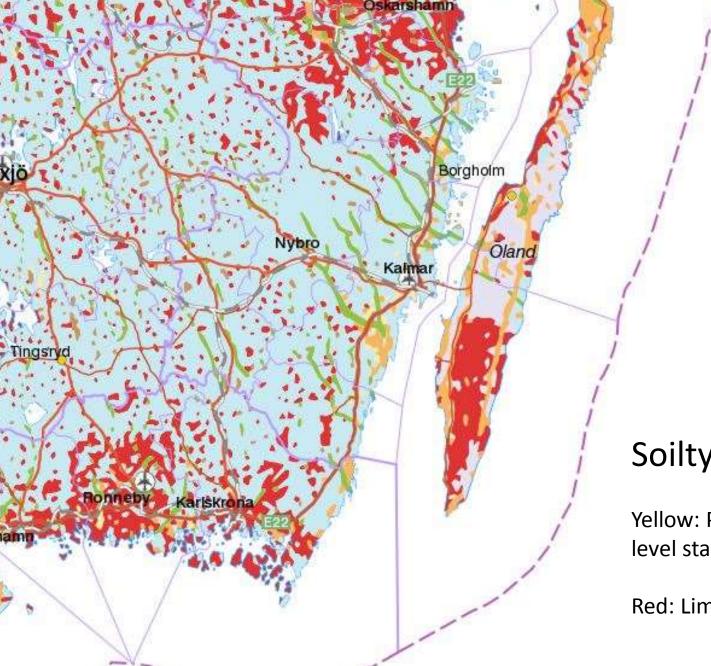

#### Soiltypes on Öland

Yellow: Postglacial sand and gravel; deposits from Baltic Sea level stadium called the Ancylus Lake 7500 - 6000 B.C

Östersjön

Red: Limestone bedrock (Alvaret) no soil