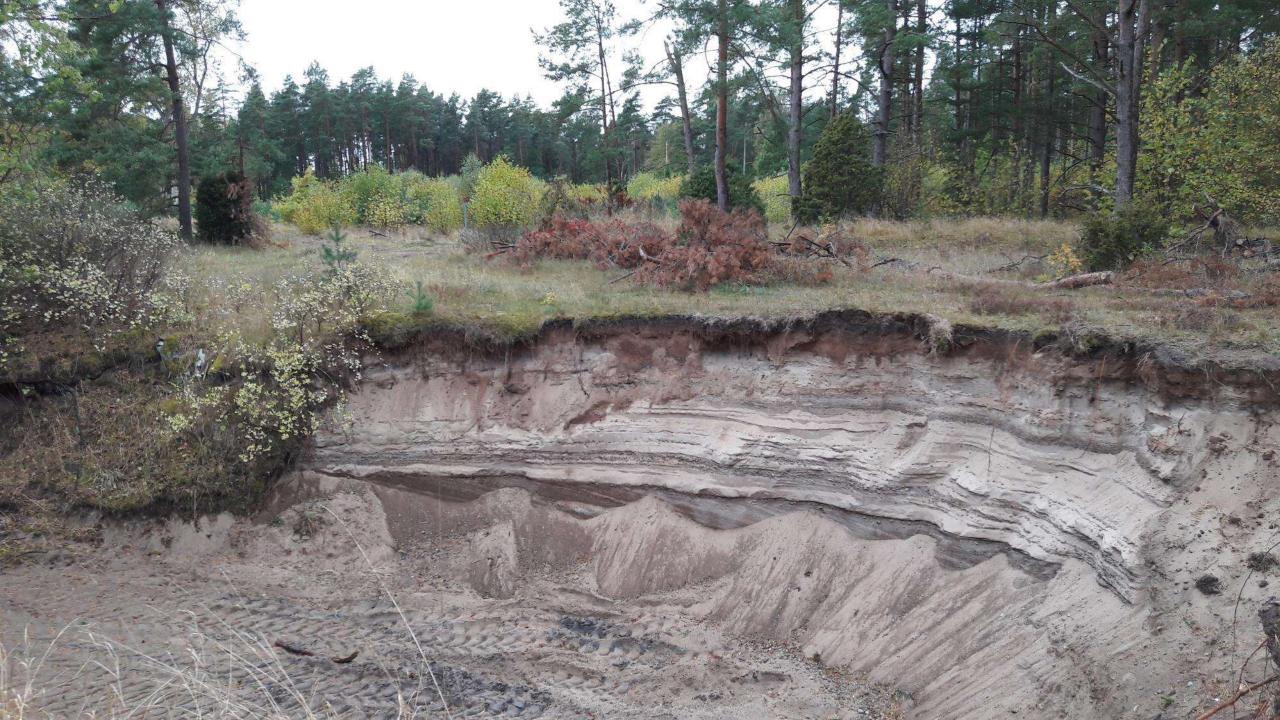

#### Gårdby sandhed

- 136 patches of bare sand
- 360 m2
- 10 m2

Total: 10 000 m2 ( 1 hectare)

Difference between topsoil removal and deep perturbation

Gårdby sandhed

Conditions on Gårdby sandhed before the C.9- action (management of heather)