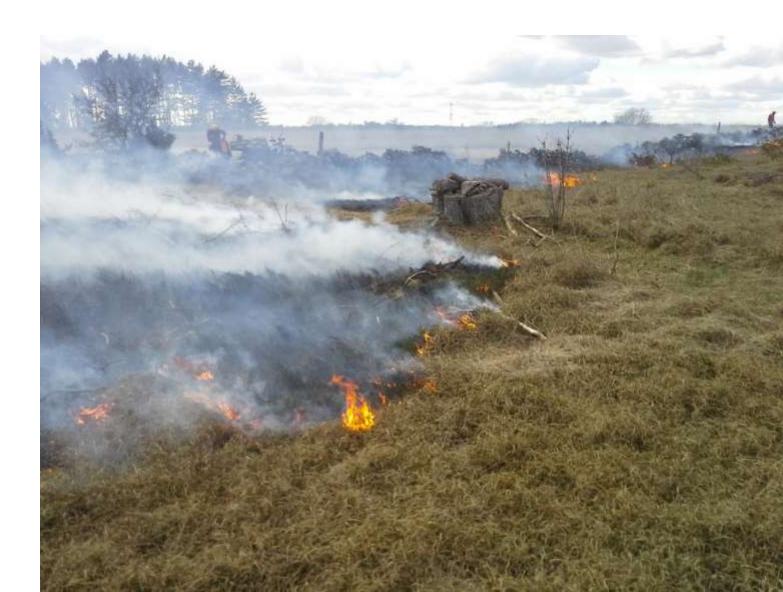

#### Actions Skedeås

- C.4 Prescribed burning
- C.5 Firebreakers
- C.6 Clearing of encroachment
- C.7 Fencing
- C.10 Grazing

#### Skedeås

C.4 Prescribed burningC.5 FirebreakersC.6 Clearing of encroachmentC.7 Fencing