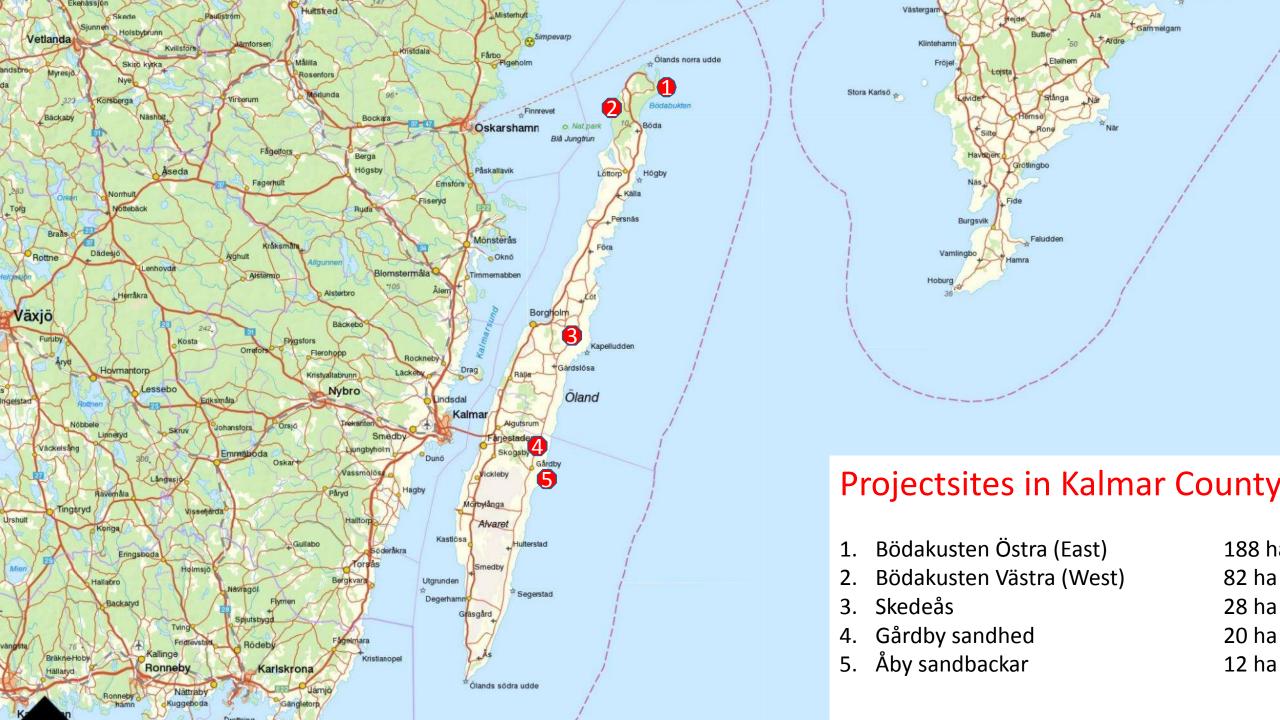

## Sand Life 23 Projectsites

## Project sites

- 1. Böda östra (East)
- 2. Böda västra (West)
- 3. Skedeås
- 4. Gårdby sandhed
- 5. Åby sandbackar