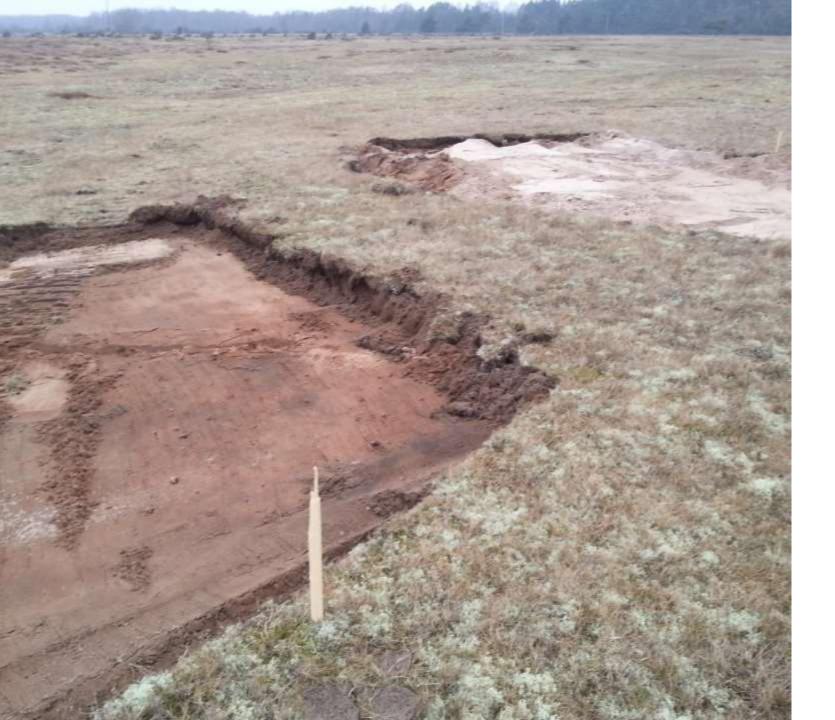

#### Gårdby sandhed

- 136 patches of bare sand
- 360 m2
- 10 m2

Total: 10 000 m2 ( 1 hectare)

Difference between topsoil removal and deep perturbation

Gårdby sandhed

Conditions on Gårdby sandhed before the C.9- action (management of heather)

• carex arenaria, heather and young junipers