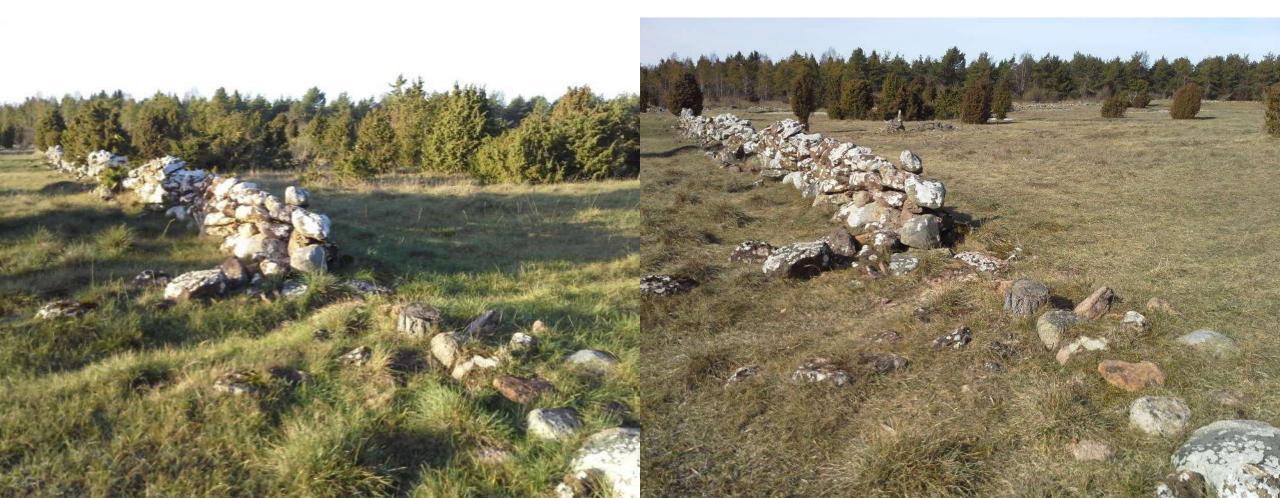

## Clearing of encrochment C.6, part 2.

The embankment from the railroad on Öland

Steppe-like vegetation including Xeric sand (6120) In early succession

Easily disturbed surfaceHorsetrail

Mountainbiking/walking

#### C.6 Clearing of encroachment