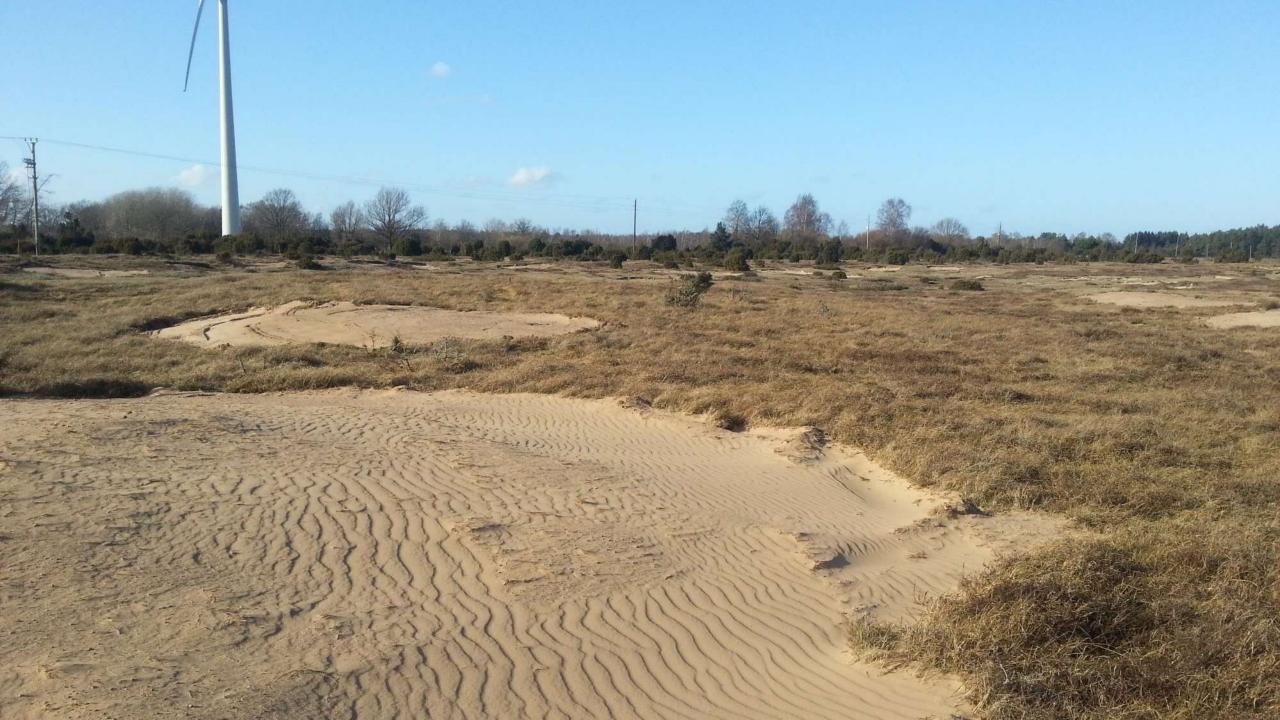

ckar

#### Natura 2000 habitat types affected by the project:

- 2120 Shoreline shifting white dunes BÖ, BV
- 2130 Fixed coastal grey dunes BÖ, BV
- 2180 Wooded dunes BÖ, BV
- 2330 Inland dunes Å
- 6120 Xeric sand calcareous grasslands S, G, Å
- 6210 Seminatural dry grasslands (calcareous) S, G
- 6410 Molinia meadows on calcareous soils S, G
- 9070 Fennoscandian wooded pastures S, G

# Gårdby sandhed 2012

E Tille of

a. Mainellines at

14

a set

# Gårdby sandhed

- A.4 Analyses of soil chemistry
- C.2b Creating areas of bare sand
- C.6 Clearing of encroachment
- C.9 Management of heather
- C.2a Shallow harrowing



#### Gårdby sandhed

- 136 patches of bare sand
- 360 m2
- 10 m2

Total: 10 000 m2 ( 1 hectare)





Difference between topsoil removal and deep perturbation

Gårdby sandhed



Conditions on Gårdby sandhed before the C.9- action (management of heather)

• carex arenaria, heather and young junipers

#### Heathermanagement, part 1. (Local farmers)



#### Heathermanagement, part 2. (Entrepreneur)





Before and after C.9 (heather management) and C.6 (clearing of encroachment) part 1.

## Clearing of encrochment C.6, part 2.



The embankment from the railroad on Öland

Steppe-like vegetation including Xeric sand (6120) In early succession

Easily disturbed surfaceHorsetrail

Mountainbiking/walking

#### Calcareous sandy grassland (6120)

Koeleria glauca –community

Festuca polesica

Thymus serpyllum

Sedum album

Petrorhagia prolifera

Alyssum alyssoides

Phleum arenarium

## Clearing of encrochment C.6, part 3.



# Shallow harrowing C.2a



The rural Developme