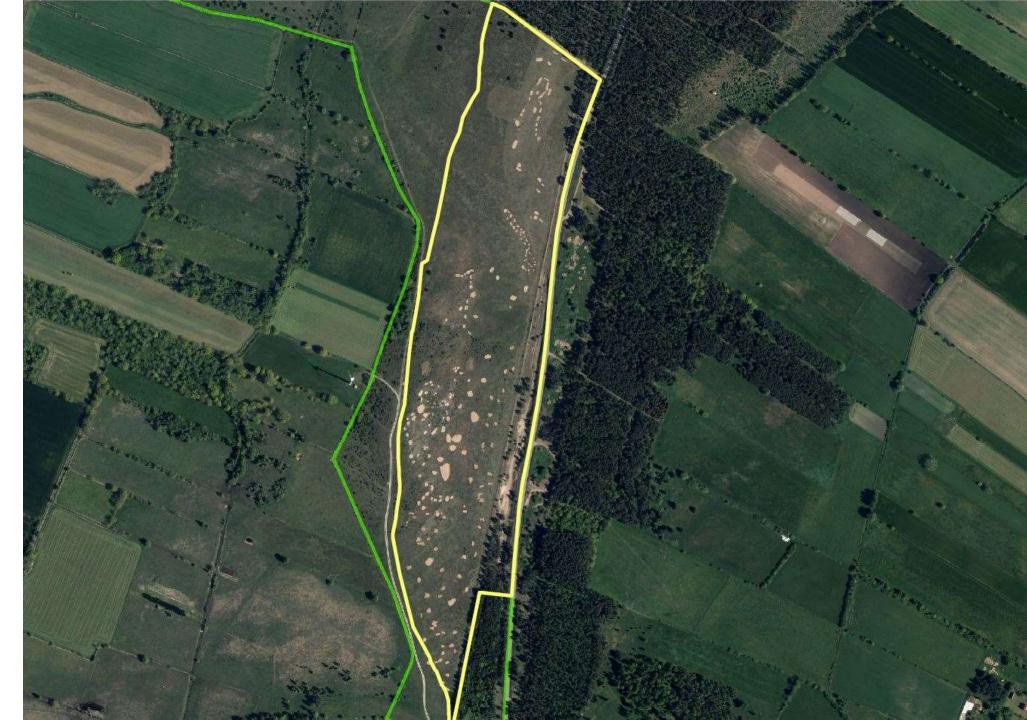

#### Gårdby sandhed

- 136 patches of bare sand
- 360 m2
- 10 m2

Total: 10 000 m2 ( 1 hectare)

Difference between topsoil removal and deep perturbation

Gårdby sandhed

Conditions on Gårdby sandhed before the C.9- action (management of heather)