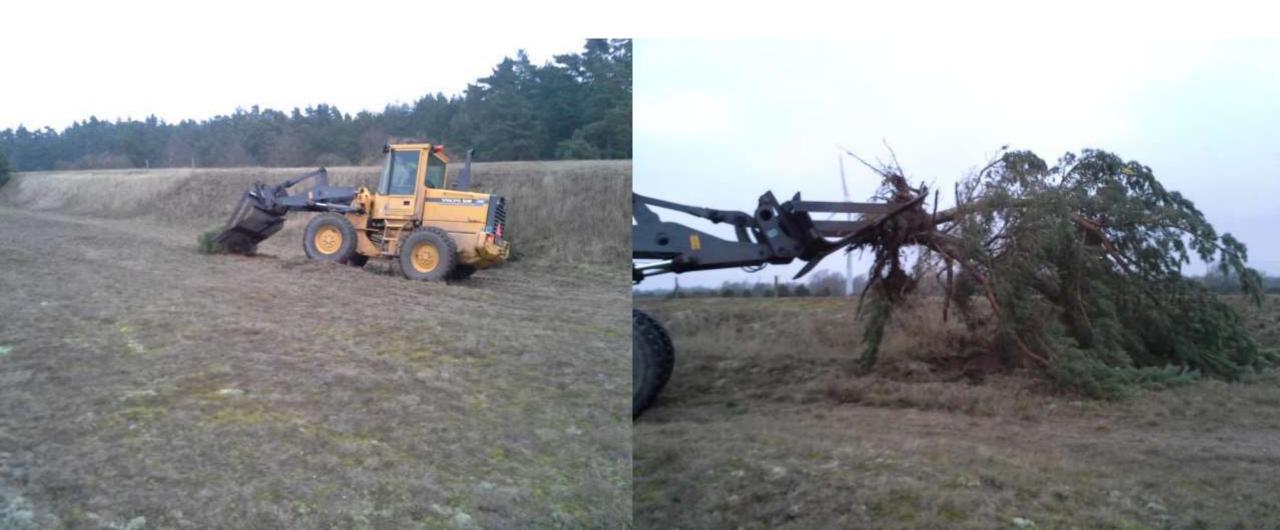

# Gårdby sandhed

- A.4 Analyses of soil chemistry
- C.2b Creating areas of bare sand
- C.6 Clearing of encroachment
- C.9 Management of heather
- C.2a Shallow harrowing

#### Big C.1 -actions (Clearing of woodland and pine plantations)