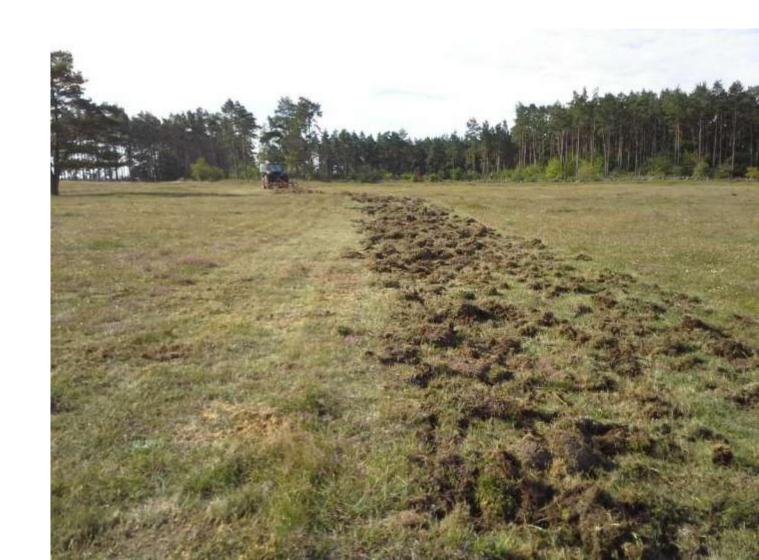

# Gårdby sandhed

- A.4 Analyses of soil chemistry
- C.2b Creating areas of bare sand
- C.6 Clearing of encroachment
- C.9 Management of heather
- C.2a Shallow harrowing

#### Gårdby sandhed

- 136 patches of bare sand
- 360 m2
- 10 m2

Total: 10 000 m2 ( 1 hectare)

Difference between topsoil removal and deep perturbation

Gårdby sandhed

Conditions on Gårdby sandhed before the C.9- action (management of heather)