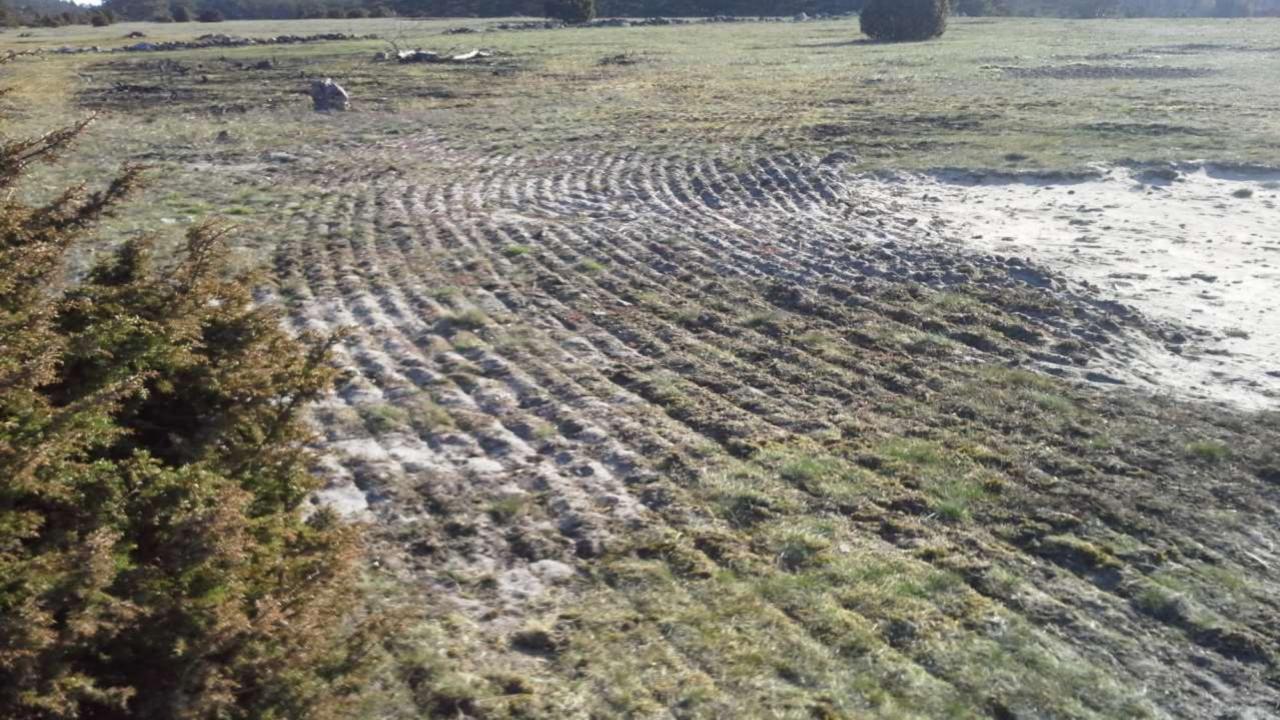

# Gårdby sandhed

- A.4 Analyses of soil chemistry
- C.2b Creating areas of bare sand
- C.6 Clearing of encroachment
- C.9 Management of heather
- C.2a Shallow harrowing

#### Gårdby sandhed

- 136 patches of bare sand
- 360 m2
- 10 m2

Total: 10 000 m2 ( 1 hectare)

Difference between topsoil removal and deep perturbation

Gårdby sandhed

Conditions on Gårdby sandhed before the C.9- action (management of heather)

# Harrowing on Åby sandbackar