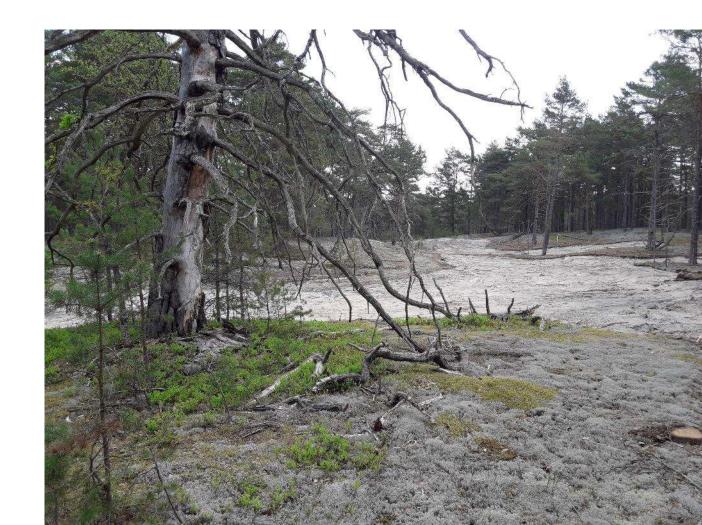

#### Gårdby sandhed

- 136 patches of bare sand
- 360 m2
- 10 m2

Total: 10 000 m2 ( 1 hectare)

Difference between topsoil removal and deep perturbation

Gårdby sandhed

Conditions on Gårdby sandhed before the C.9- action (management of heather)

• carex arenaria, heather and young junipers