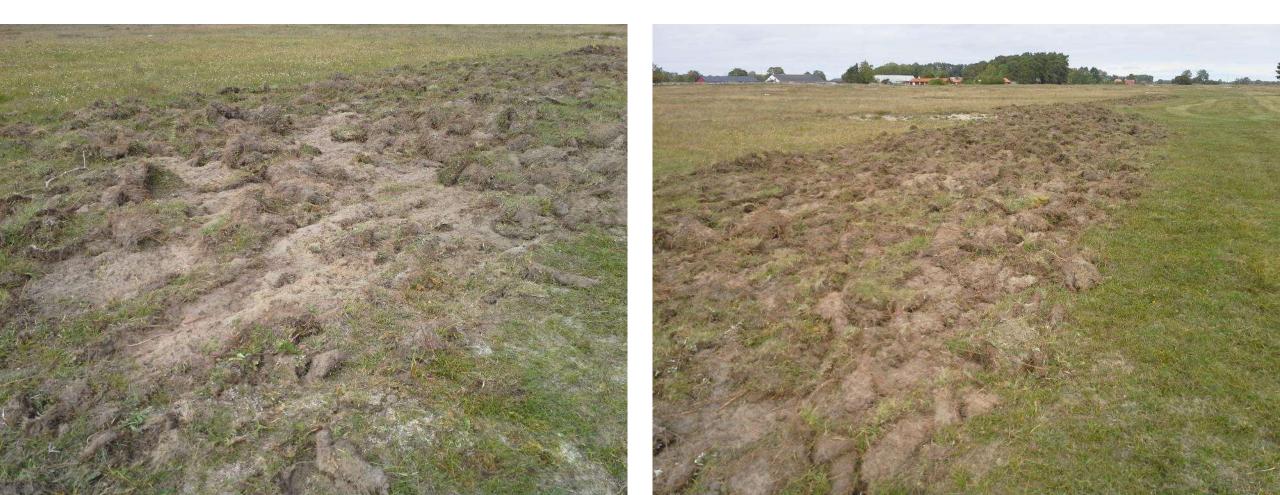

#### Gårdby sandhed

- 136 patches of bare sand
- 360 m2
- 10 m2

Total: 10 000 m2 ( 1 hectare)

Difference between topsoil removal and deep perturbation

Gårdby sandhed

Conditions on Gårdby sandhed before the C.9- action (management of heather)