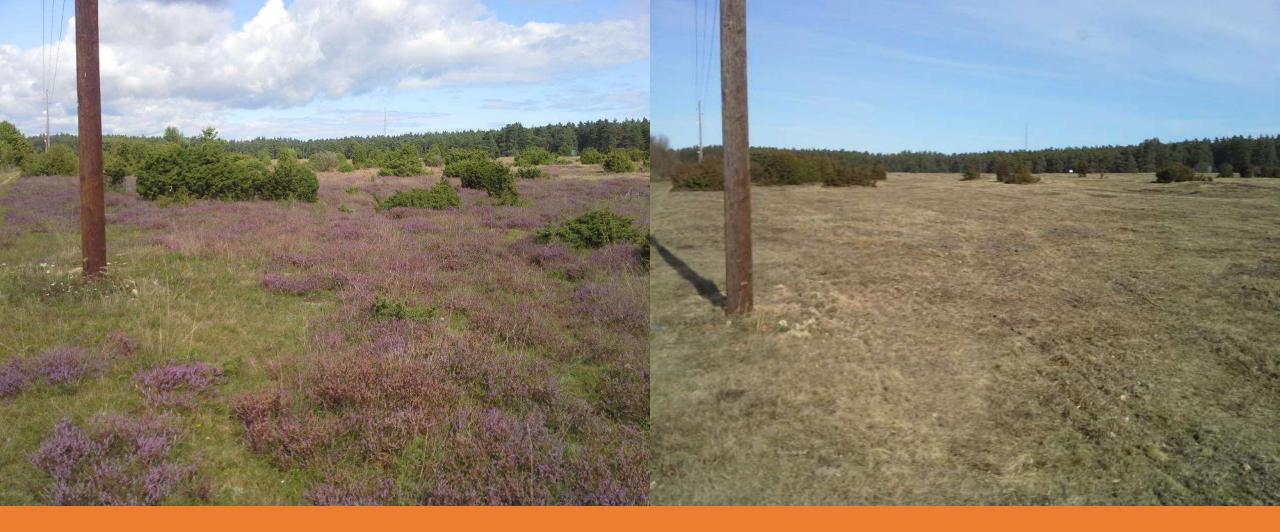

#### Gårdby sandhed

- 136 patches of bare sand
- 360 m2
- 10 m2

Total: 10 000 m2 ( 1 hectare)

Difference between topsoil removal and deep perturbation

Gårdby sandhed

Conditions on Gårdby sandhed before the C.9- action (management of heather)

• carex arenaria, heather and young junipers

#### Heathermanagement, part 1. (Local farmers)

#### Heathermanagement, part 2. (Entrepreneur)

Before and after C.9 (heather management) and C.6 (clearing of encroachment) part 1.