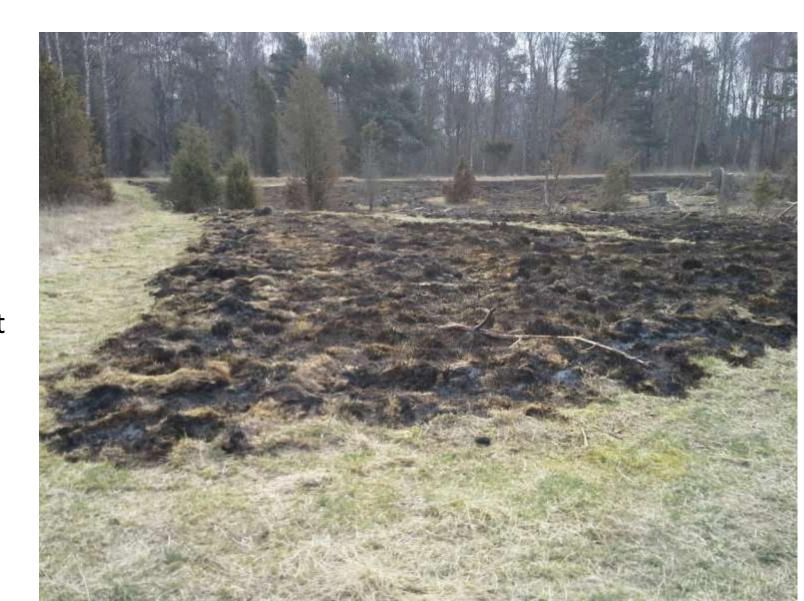

#### Actions Skedeås

- C.4 Prescribed burning
- C.5 Firebreakers
- C.6 Clearing of encroachment
- C.7 Fencing
- C.10 Grazing

#### Skedeås

C.4 Prescribed burningC.5 FirebreakersC.6 Clearing of encroachmentC.7 Fencing