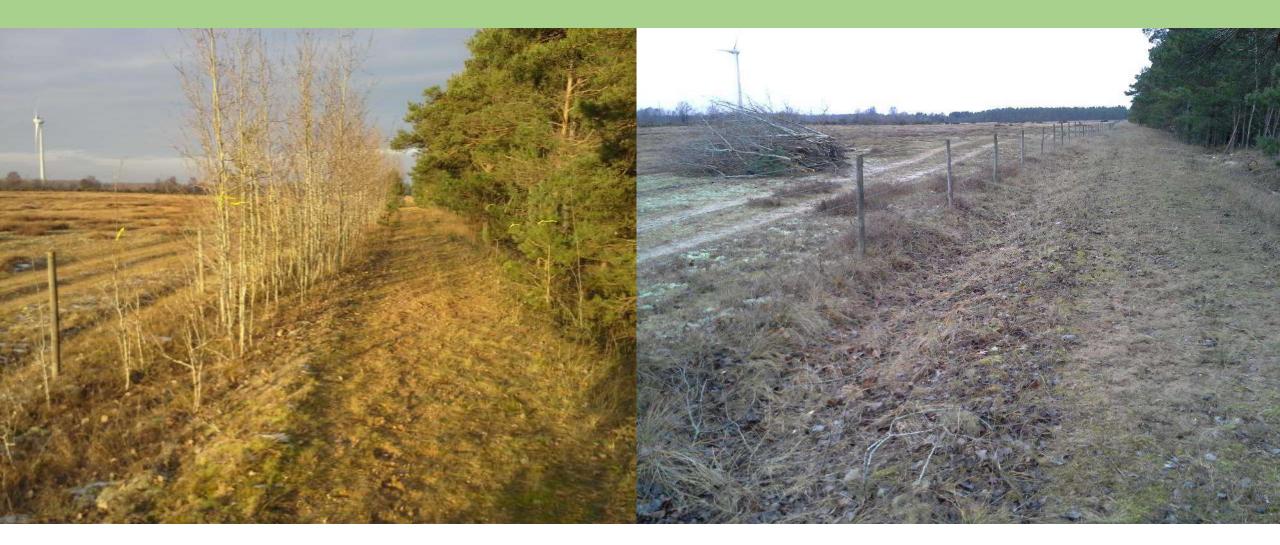

## Clearing of encrochment C.6, part 2.

The embankment from the railroad on Öland

Steppe-like vegetation including Xeric sand (6120) In early succession

Easily disturbed surfaceHorsetrail

Mountainbiking/walking

## Clearing of encrochment C.6, part 3.