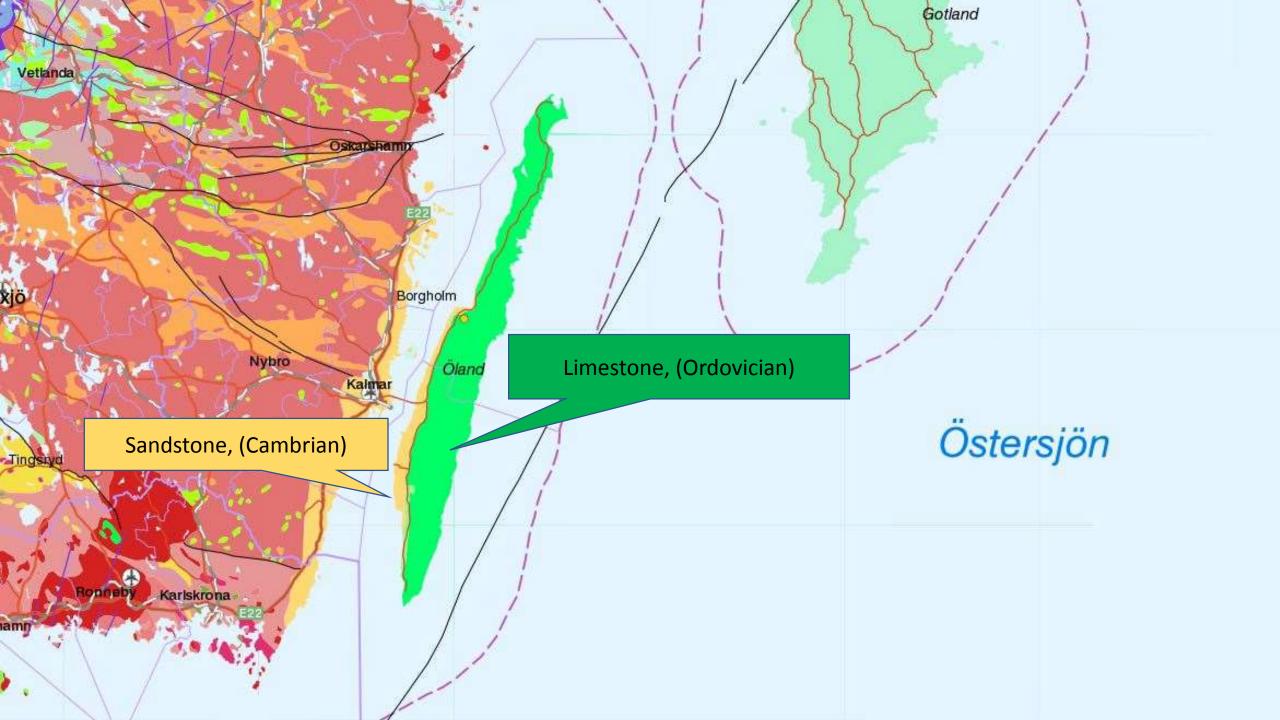

#### Soiltypes on Öland

Yellow: Postglacial sand and gravel; deposits from Baltic Sea level stadium called the Ancylus Lake 7500 - 6000 B.C

Östersjön

Red: Limestone bedrock (Alvaret) no soil