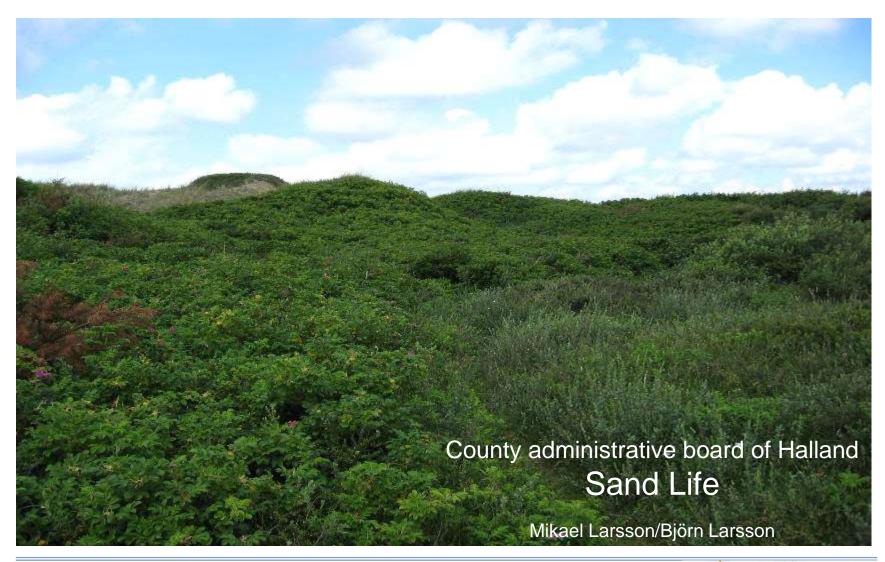

#### Dunesystems

Haverdals Natura 2000 area. Photo from 2002

An inventory was made in 2005 of the japanese rose, at costal sandy habitats in Halland. Since then, actions have been undertaken by different actors to remove the plants.