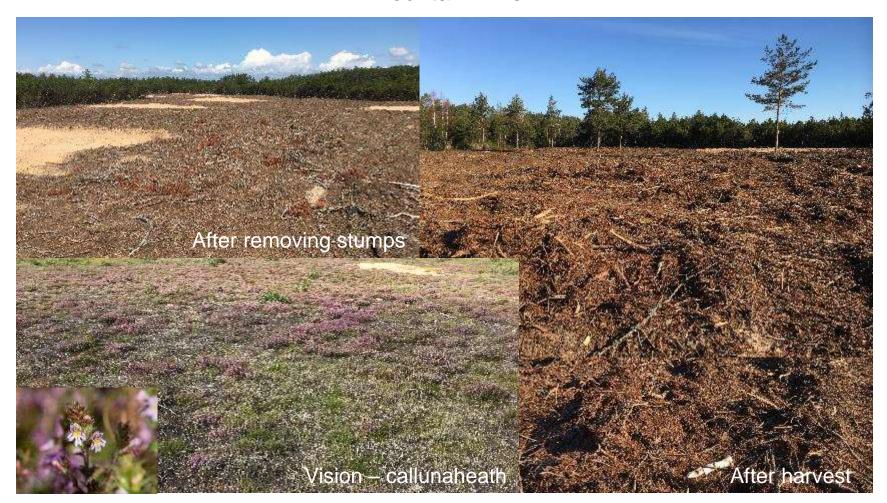

e then, actions have been undertaken by different actors to remove the plants.









Utvald Miljö. Skummeslöv Södra NR. Photo from 2005









Utvald Miljö. Skummeslöv Södra NR. Photo 2006 during restoration









Utvald Miljö. Skummeslöv Södra NR. Photo may 2018









Utvald Miljö. Skummeslöv Södra NR. Video october 2017 – Larvae of Brown tiger moth















#### Haverdal before and after



















## Haverdal 2018



Dunes cleared from roses and scrubs. The sand has begun to move again







## Laholmsbuktens sanddynsreservat 2018









## The sand is moving again









## Sandtransportation after creating areas of bare sand at Haverdal

















## Wetlands created by digging and by moving sand filling ditches





















































#### Prescribed burning



Procured burnings in Halland 2018.

Performed – orange Not performed – blue Sand Life - yellow









## Prescribed burning











## Prescribed burning - Firebreakers











## Prescribed burning – not so dramatic











## Prescribed burning – or maybe... then we take in professionals











#### Prescribed burning – cleaning up after the harvest of mountainpine











## Prescribed burning – renewing the ground









# Information