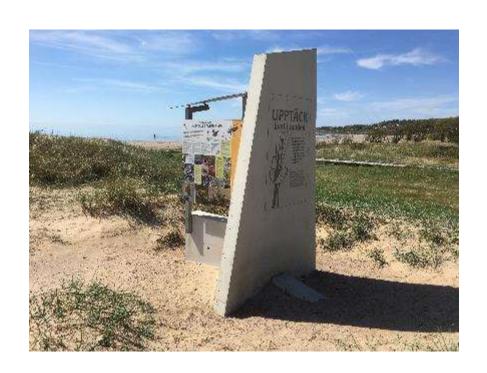

#### N2000-areas included in Sand Life Halland









# Actions in numbers

| C1. Clearing of woodland – mountain pine | 113 ha  |
|------------------------------------------|---------|
| C2. Creating areas of bare sand          | 57 ha   |
| C3. Removal of japanese rose             | 10 ha   |
| C4. Prescribed burning                   | 97 ha   |
| C6. Clearing of enchroachment            | 62 ha   |
| C7. Fencing                              | 9 600 m |
| C11. Construction of roads               | 600 m   |
| E2. Digital information leaflets         | 4 st    |







# Main actions in Halland

Removal of japanese rose.

Creating areas of bare sand and

Removal of Mountain pine.

Prescribed burning









#### Dunesystems



Haverdals Natura 2000 area. Photo from 2002













An inventory was made in 2005 of the japanese rose, at costal sandy habitats in Halland. Since then, actions have been undertaken by different actors to remove the plants.









Utvald Miljö. Skummeslöv Södra NR. Photo from 2005









Utvald Miljö. Skummeslöv Södra NR. Photo 2006 during restoration









Utvald Miljö. Skummeslöv Södra NR. Photo may 2018









Utvald Miljö. Skummeslöv Södra NR. Video october 2017 – Larvae of Brown tiger moth















#### Haverdal before and after



















## Haverdal 2018



Dunes cleared from roses and scrubs. The sand has begun to move again







## Laholmsbuktens sanddynsreservat 2018









## The sand is moving again









## Sandtra