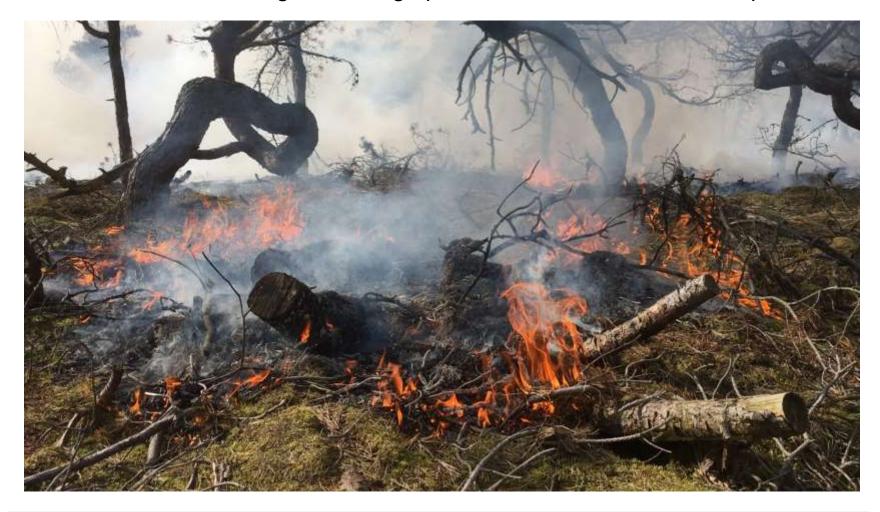

#### Prescribed burning – cleaning up after the harvest of mountainpine

## Prescribed burning – renewing the ground