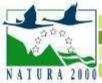

m   |
| E2. Digital information leaflets         | 4 st    |







# Main actions in Halland

Removal of japanese rose.

Creating areas of bare sand and

Removal of Mountain pine.

Prescribed burning









#### Dunesystems



Haverdals Natura 2000 area. Photo from 2002













An inventory was made in 2005 of the japanese rose, at costal sandy habitats in Halland. Since then, actions have been undertaken by different actors to remove the plants.









Utvald Miljö. Skummeslöv Södra NR. Photo from 2005









Utvald Miljö. Skummeslöv Södra NR. Photo 2006 during restoration









Utvald Miljö. Skummeslöv Södra NR. Photo may 2018









Utvald Miljö. Skummeslöv Södra NR. Video october 2017 – Larvae of Brown tiger moth















#### Haverdal before and after



















## Haverdal 2018



Dunes cleared from roses and scrubs. The sand has begun to move again







## Laholmsbuktens sanddynsreservat 2018









## The sand is moving again









## Sandtransportation after creating areas of bare sand at Haverdal

















## Wetlands created by digging and by moving sand filling ditches





















































#### Prescribed burning



Procured burnings in Halland 2018.

Performed – orange Not performed – blue Sand Life - yellow









## Prescribed burning











## Prescribed burning - Firebreakers











## Prescribed burning – not so dramatic











## Prescribed burning – or maybe... then we take in professionals











#### Prescribed burning – cleaning up after the harvest of moun