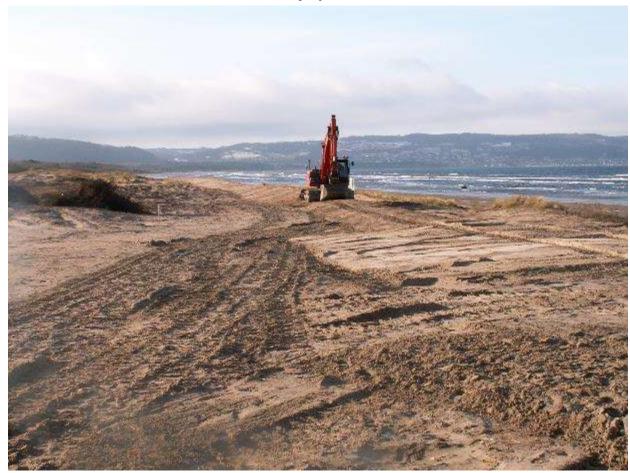

#### Haverdal before and after

## Haverdal 2018

Dunes cleared from roses and scrubs. The sand has begun to move again