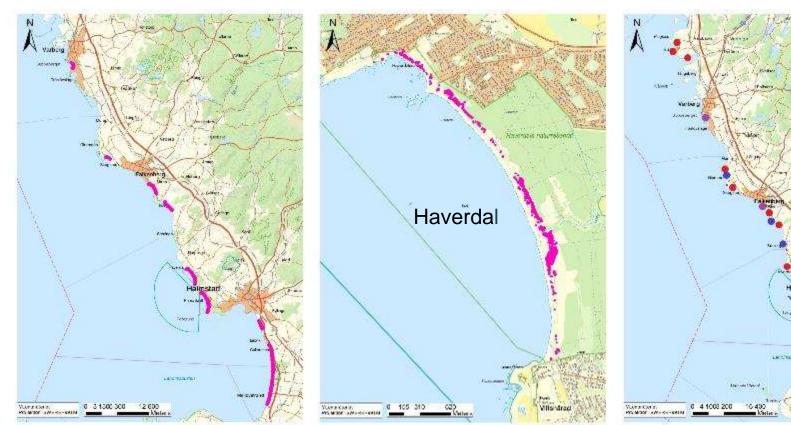

#### N2000-areas included in Sand Life Halland









# Actions in numbers

| C1. Clearing of woodland – mountain pine | 113 ha  |
|------------------------------------------|---------|
| C2. Creating areas of bare sand          | 57 ha   |
| C3. Removal of japanese rose             | 10 ha   |
| C4. Prescribed burning                   | 97 ha   |
| C6. Clearing of enchroachment            | 62 ha   |
| C7. Fencing                              | 9 600 m |
| C11. Construction of roads               | 600 m   |
| E2. Digital information leaflets         | 4 st    |







# Main actions in Halland

Removal of japanese rose.

Creating areas of bare sand and

Removal of Mountain pine.

Prescribed burning









#### Dunesystems



Haverdals Natura 2000 area. Photo from 2002













An inventory was made in 2005 of the japanese rose, at costal sandy habitats in Halland. Since then, actions have been undertaken by different actors to remove the plants.









Utvald Miljö. Skummeslöv Södra NR. Photo from 2005









Utvald Miljö. Skummeslöv Södra NR. Photo 2006 during restoration









Utvald Miljö. Skummeslöv Södra NR. Photo may 2018









Utvald Miljö. Skummeslöv Södra NR. Video october 2017 – Larvae of Brown tiger moth















#### Haverdal before and after



















## Haverdal 2018



Dunes cleared from roses and scrubs. The sand has begun to move again







## Laholmsbuktens sanddynsreservat 2018









## The sand is moving again









## Sandtransportation after creating areas of bare sand at Haverdal

















## Wet