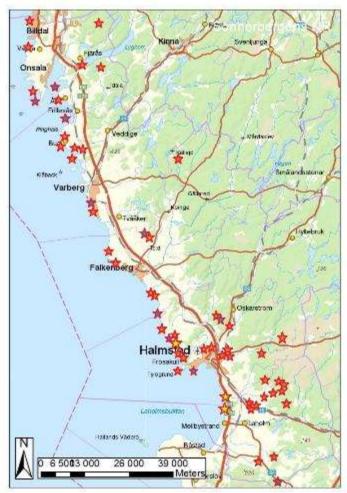

#### Prescribed burning

Procured burnings in Halland 2018.

Performed – orange Not performed – blue Sand Life - yellow