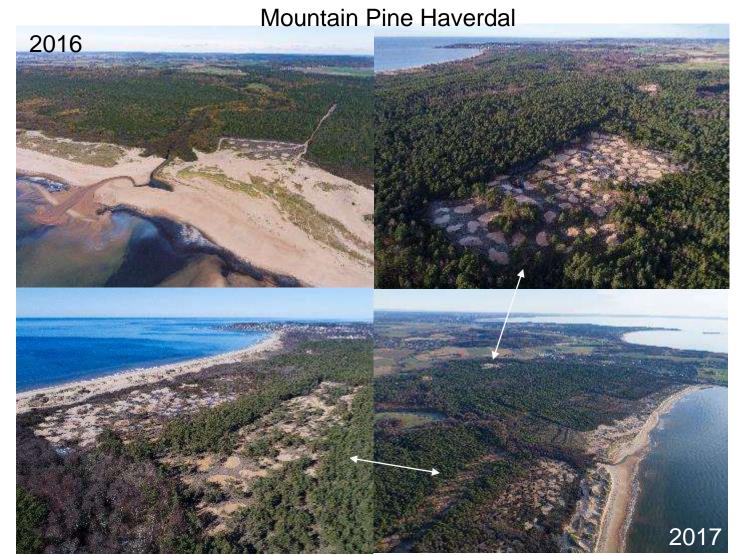

#### Haverdal before and after

## Haverdal 2018

Dunes cleared from roses and scrubs. The sand has begun to move again