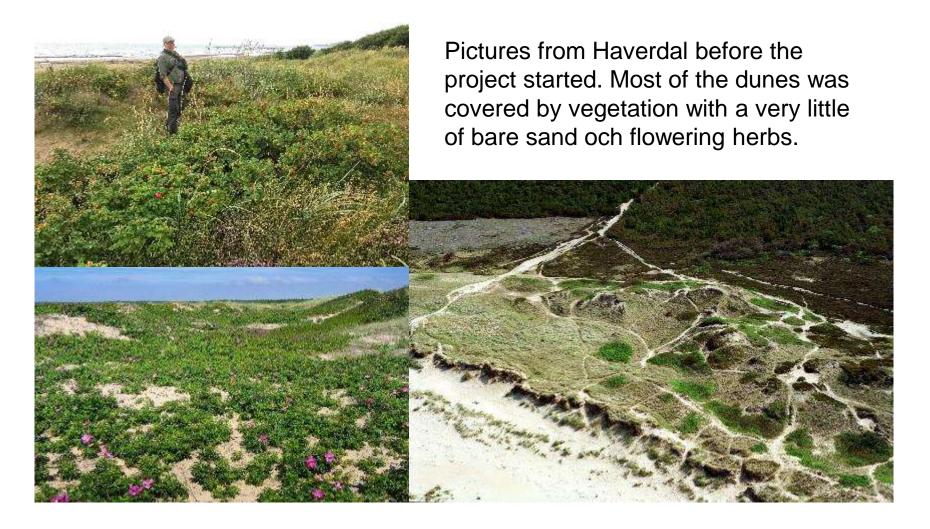

#### Haverdal before and after

## Haverdal 2018

Dunes cleared from roses and scrubs. The sand has begun to move again