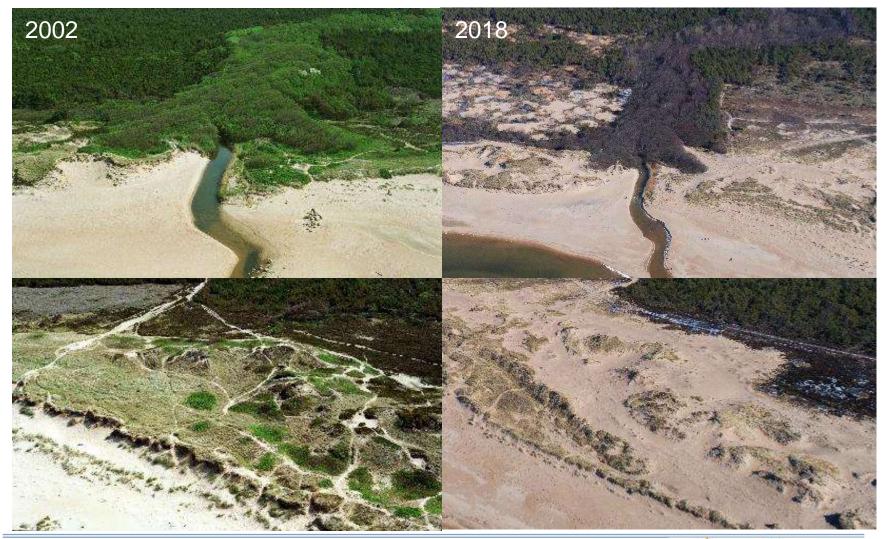

#### Haverdal before and after

## Haverdal 2018

Dunes cleared from roses and scrubs. The sand has begun to move again