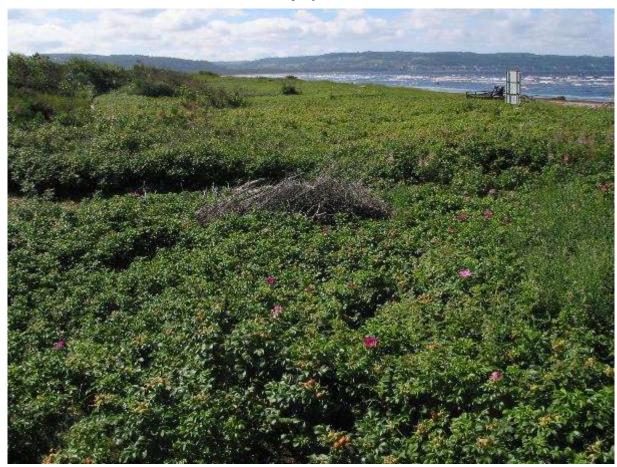

#### Dunesystems

Haverdals Natura 2000 area. Photo from 2002

An inventory was made in 2005 of the japanese rose, at costal sandy habitats in Halland. Since then, actions have been undertaken by different actors to remove the plants.