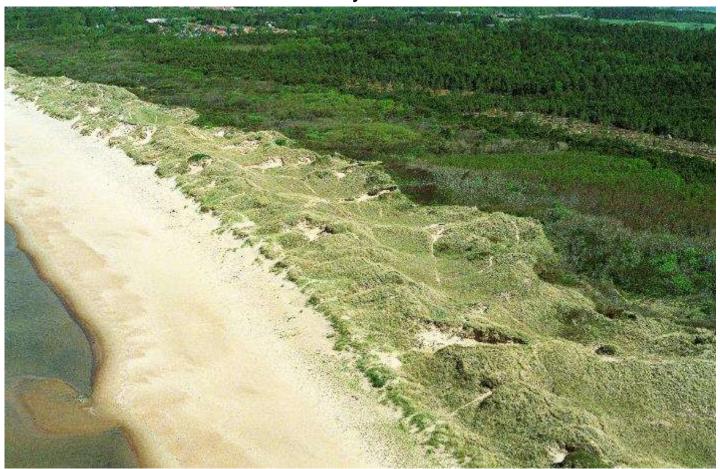

#### Dunesystems

Haverdals Natura 2000 area. Photo from 2002

An inventory was made in 2005 of the japanese rose, at costal sandy habitats in Halland. Since then, actions have been undertaken by different actors to remove the plants.