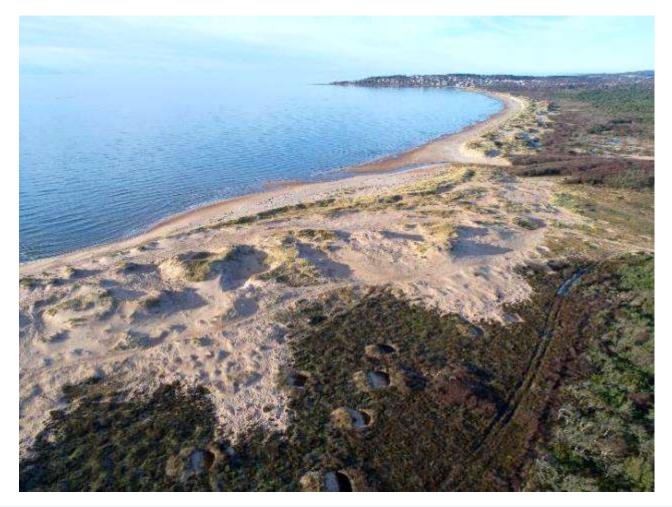

to from 2002













An inventory was made in 2005 of the japanese rose, at costal sandy habitats in Halland. Since then, actions have been undertaken by different actors to remove the plants.









Utvald Miljö. Skummeslöv Södra NR. Photo from 2005









Utvald Miljö. Skummeslöv Södra NR. Photo 2006 during restoration









Utvald Miljö. Skummeslöv Södra NR. Photo may 2018









Utvald Miljö. Skummeslöv Södra NR. Video october 2017 – Larvae of Brown tiger moth















#### Haverdal before and after



















## Haverdal 2018



Dunes cleared from roses and scrubs. The sand has begun to move again







## Laholmsbuktens sanddynsreservat 2018









## The sand is moving again









## Sandtransportation after creating areas of bare sand at Haverdal

















## Wetlands created by digging and by moving sand filling ditches





















































#### Prescribed burning



Procured burnings in Halland 2018.

Performed – orange Not performed – blue Sand Life - yellow









## Prescribed burning











## Prescribed burning - Firebreakers











## Prescribed burning – not so dramatic











## Prescribed burning – or maybe... then we take in professionals











#### Prescribed burning – cleaning up after the harvest of mountainpine











## Prescribed burning – renewing the ground









# Information