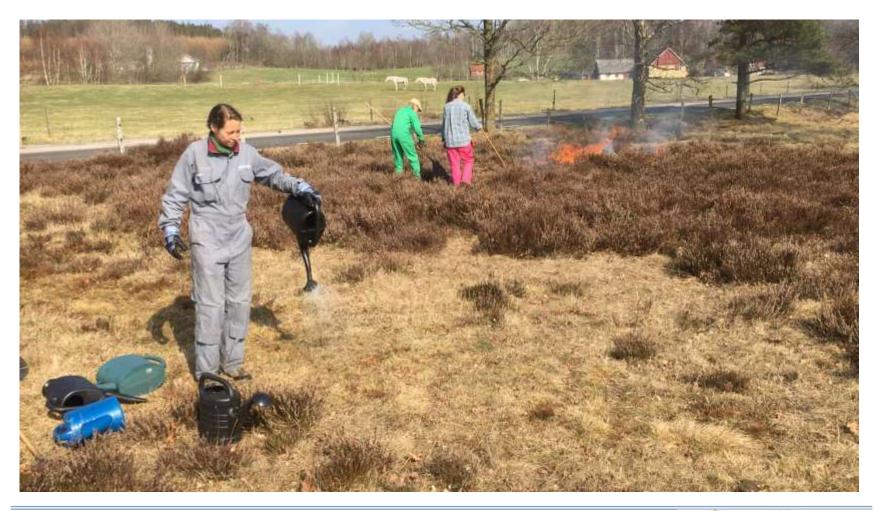

#### Prescribed burning

Procured burnings in Halland 2018.

Performed – orange Not performed – blue Sand Life - yellow

## Prescribed burning

## Prescribed burning - Firebreakers

## Prescribed burning – not so dramatic

## Prescribed burning – or maybe... then we take in professionals