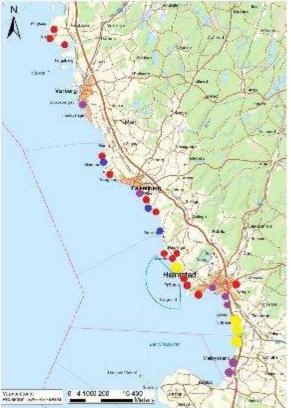

#### Prescribed burning

Procured burnings in Halland 2018.

Performed – orange Not performed – blue Sand Life - yellow