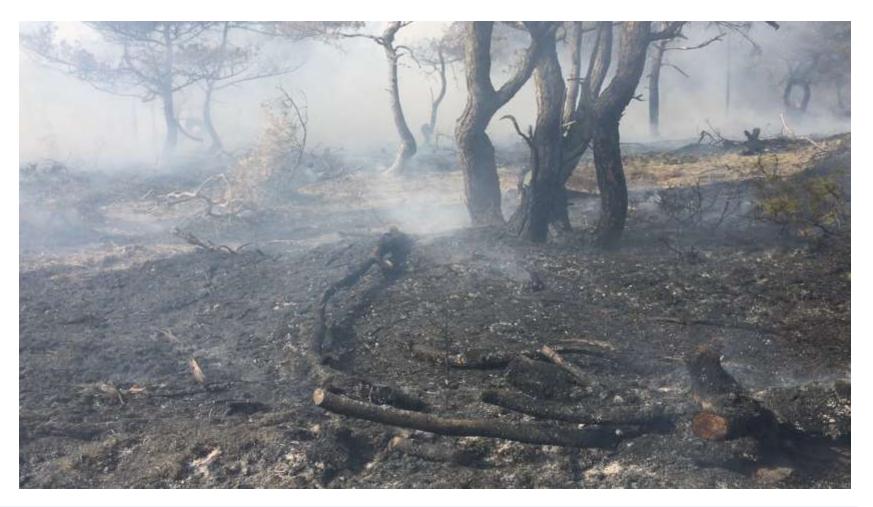

#### Prescribed burning

Procured burnings in Halland 2018.

Performed – orange Not performed – blue Sand Life - yellow

#### Prescribed burning – cleaning up after the harvest of mountainpine