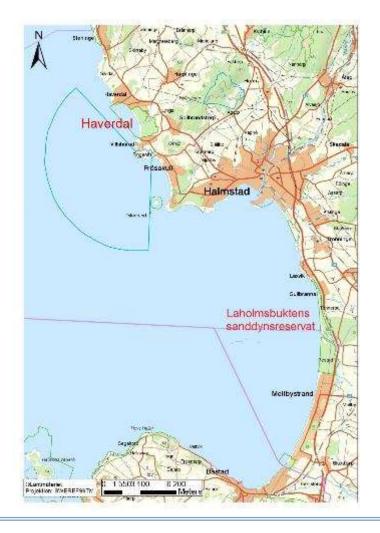

#### N2000-areas included in Sand Life Halland









# Actions in numbers

| C1. Clearing of woodland – mountain pine | 113 ha  |
|------------------------------------------|---------|
| C2. Creating areas of bare sand          | 57 ha   |
| C3. Removal of japanese rose             | 10 ha   |
| C4. Prescribed burning                   | 97 ha   |
| C6. Clearing of enchroachment            | 62 ha   |
| C7. Fencing                              | 9 600 m |
| C11. Construction of roads               | 600 m   |
| E2. Digital information leaflets         | 4 st    |







# Main actions in Halland

Removal of japanese rose.

Creating areas of bare sand and

Removal of Mountain pine.

Prescribed burning









#### Dunesystems



Haverdals Natura 2000 area. Photo from 2002













An inventory was made in 2005 of the japanese ros