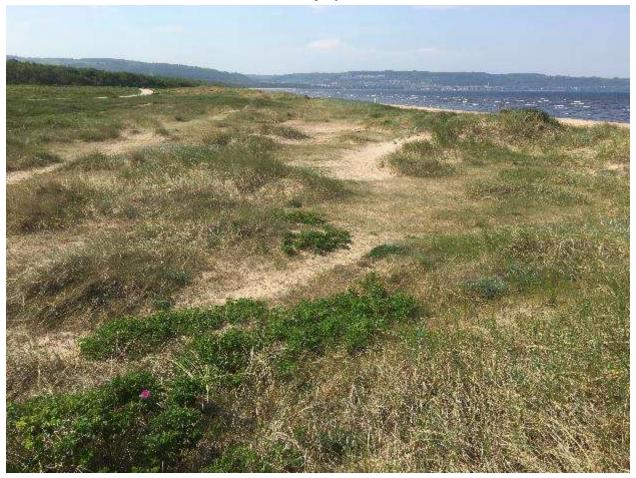

#### Haverdal before and after

## Haverdal 2018

Dunes cleared from roses and scrubs. The sand has begun to move again